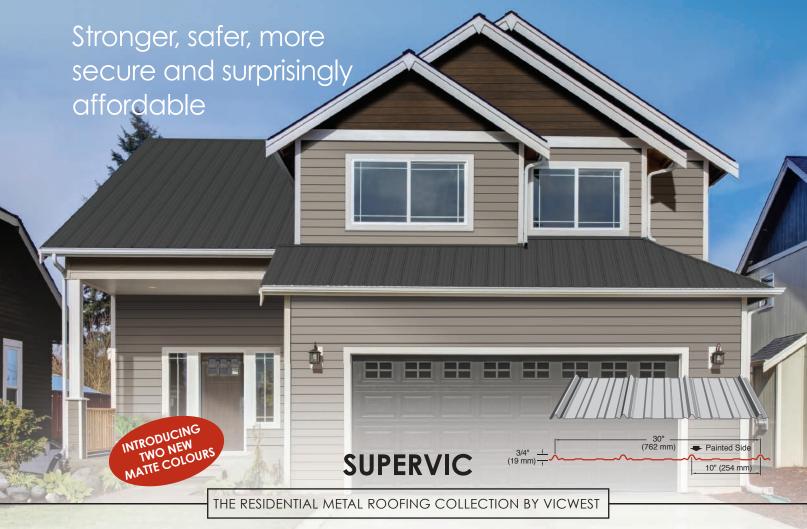

## **SUPERVIC**

THE RESIDENTIAL METAL ROOFING COLLECTION BY VICWEST

SuperVic is an excellent choice for hipped roofs and homes located in treed areas. Impervious to insect infestation and able to withstand heavy snow, high wind and whatever else Nature sends it's way, SuperVic provides superior protection and value. Versatile and easy to install, SuperVic blends well with brick, wood, stone and siding or can be used as a wall cladding.

Efficient and cost effective, **SuperVic** offers durability and superior protection, in the classic look of metal with visible fasteners.

- WITHSTANDS:
- RAIN
- HAIL
- FOOT TRAFFIC
- FIRE
- HIGH WINDS
- WILL NOT ROT
- IMPERVIOUS TO **INSECTS**

## Standard Finish - 28 Gauge

\*Also Available in 26 Gauge | \*Available in 26 Gauge Only

Matte Finish -

Our **SuperVic** roof is an exposed fastener profile. Its superior strength and snug fit allow spans over 30" wide, resulting in fewer supports and exposed fasteners. And panels can be reversed to minimize material loss resulting in a cost-effective material and installation process, making **SuperVic** the perfect choice for long-term protection on a limited budget. Engineered from 26 or 28-gauge steel and backed by a 40-year limited finish warranty, **SuperVic** roof won't warp, crack or chip, resists mold and mildew and won't burn.