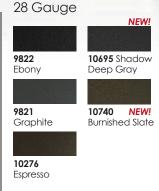

## Standard Finish - 28 Gauge

\*Also Available in 26 Gauge | \*Available in 26 Gauge Only

Matte Finish -

Our **SuperVic** roof is an exposed fastener profile. Its superior strength and snug fit allow spans over 30" wide, resulting in fewer supports and exposed fasteners. And panels can be reversed to minimize material loss resulting in a cost-effective material and installation process, making **SuperVic** the perfect choice for long-term protection on a limited budget. Engineered from 26 or 28-gauge steel and backed by a 40-year limited finish warranty, **SuperVic** roof won't warp, crack or chip, resists mold and mildew and won't burn.