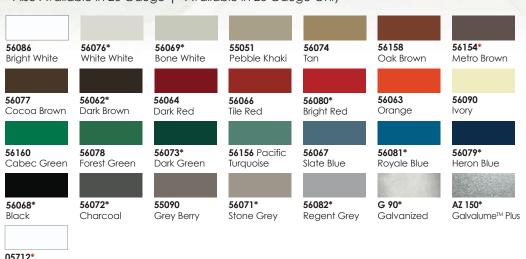

## Standard Finish - 28 Gauge

\*Also Available in 26 Gauge | \*Available in 26 Gauge Only

Matte Finish -

Our **SuperVic** roof is an exposed fastener profile. Its superior strength and snug fit allow spans over 30" wide, resulting in fewer supports and exposed fasteners. And panels can be reversed to minimize material loss resulting in a cost-effective material and installation process, making **SuperVic** the perfect choice for long-term protection on a limited budget. Engineered from 26 or 28-gauge steel and backed by a 40-year limited finish warranty, **SuperVic** roof won't warp, crack or chip, resists mold and mildew and won't burn.