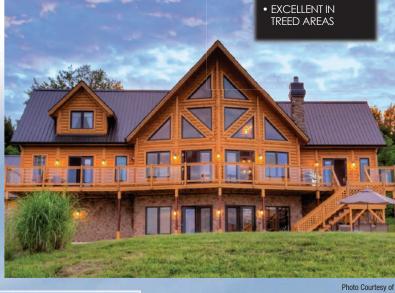

## **SUPERVIC**

THE RESIDENTIAL METAL ROOFING COLLECTION BY VICWEST

SuperVic is an excellent choice for hipped roofs and homes located in treed areas. Impervious to insect infestation and able to withstand heavy snow, high wind and whatever else Nature sends it's way, SuperVic provides superior protection and value. Versatile and easy to install, SuperVic blends well with brick, wood, stone and siding or can be used as a wall cladding.

**Timber Block Log Homes** 

COLOUR-MATCHED TRIMS & ACCESSORIES

**EXPOSED FASTENING SYSTEM** 

Long-term, affordable protection