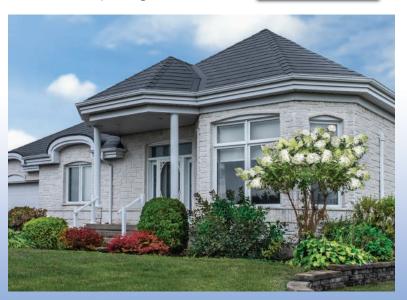

## SUMMERSIDE® STEEL SHINGLES

THE RESIDENTIAL METAL ROOFING COLLECTION BY VICWEST

Choosing a new roof is an important decision. Cost, longevity, maintenance, resale value and curb appeal all come into play. Current research proves the superiority of a metal roof but lets face it, your roof should complement your home and neighbourhood's architectural style, not overpower it! SUMMERSIDE® Steel Shingles will give your home an understated elegance. Classic, not clunky, a SUMMERSIDE Steel Roof offers superior protection and beauty... a winning combination!

The classic, understated elegance of a **SUMMERSIDE®**Steel Shingle roof will complement any home style and suit any neighbourhood.

WITHSTANDS:

- WIND DRIVEN RAIN
- HAIL DAMAGE
- FIRE
- HIGH WINDS