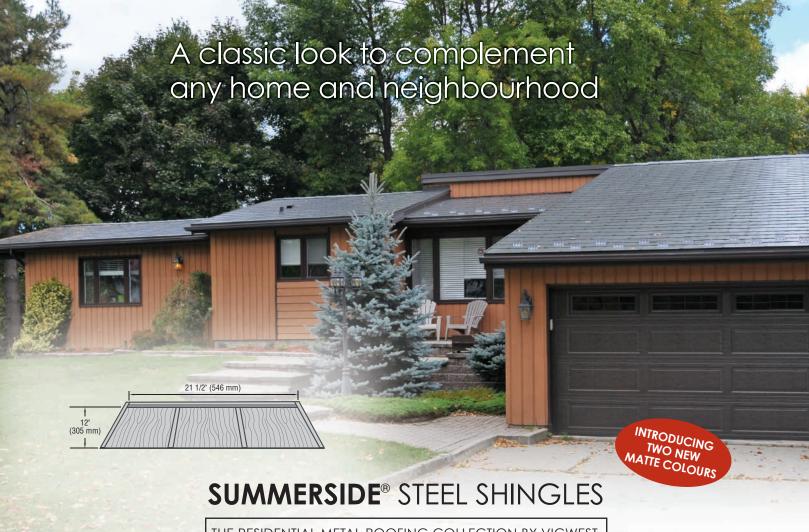

## SUMMERSIDE® STEEL SHINGLES

THE RESIDENTIAL METAL ROOFING COLLECTION BY VICWEST

Choosing a new roof is an important decision. Cost, longevity, maintenance, resale value and curb appeal all come into play. Current research proves the superiority of a metal roof but lets face it, your roof should complement your home and neighbourhood's architectural style, not overpower it! SUMMERSIDE® Steel Shingles will give your home an understated elegance. Classic, not clunky, a SUMMERSIDE Steel Roof offers superior protection and beauty... a winning combination!

The classic, understated elegance of a **SUMMERSIDE®**Steel Shingle roof will complement any home style and suit any neighbourhood.

WITHSTANDS:

- WIND DRIVEN RAIN
- HAIL DAMAGE
- FIRE
- HIGH WINDS

THE RESIDENTIAL METAL ROOFING COLLECTION BY VICWEST