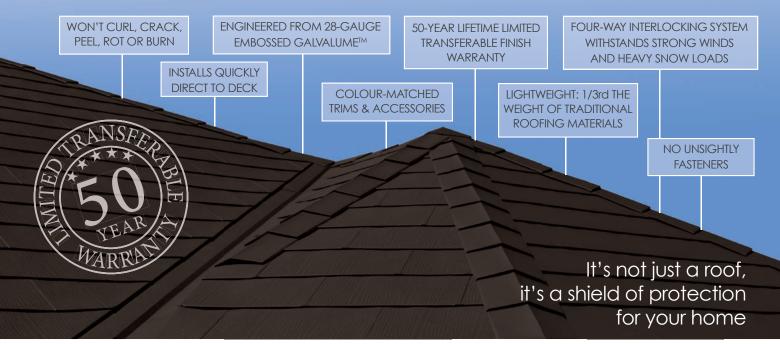

## Matte Finish - 28 Gauge

10275

Evergreen\*

10277

Twilight\*

Ocean\*

\*Extended lead time

**SUMMERSIDE** Steel Shingles are designed to outlast and outperform traditional roofing materials. Precision engineered from 28-gauge steel with a double embossed finish, they're stronger than most other metal shingle roofing systems. The unique four-way interlocking system tightens on all four sides so although they're incredibly lightweight, they provide superior strength from high winds and heavy snow. **SUMMERSIDE**® Steel Shingles are manufactured from recycled steel and are 100% recyclable at the end of their long lifecycle.

**SUMMERSIDE®** Steel Shingles are sustainable and made in Canada. Backed by a 50-year lifetime limited transferable finish warranty and virtually maintenance-free, a SUMMERSIDE® Steel Shingle roof will enhance your home's visual appeal for years to come and unlike traditional shingles, won't have to be replaced... ever!

## Why Metal is worth the investment

Ordinary roofing materials have shorter life spans and will need to be replaced regularly, especially in areas that see an influx of hot and cold temperatures coupled with high weather activity. With constantly increasing material and labour costs, this could result in significant expense over the life of your home. A roof purchase isn't something you plan on, so why do it twice? With warranties up to 50 years, a Vicwest metal roof will save you money and future financial worry since you'll never have to re-roof again! In addition, the enhanced curb appeal and durability it provides can help increase resale value should you decide to sell your home.