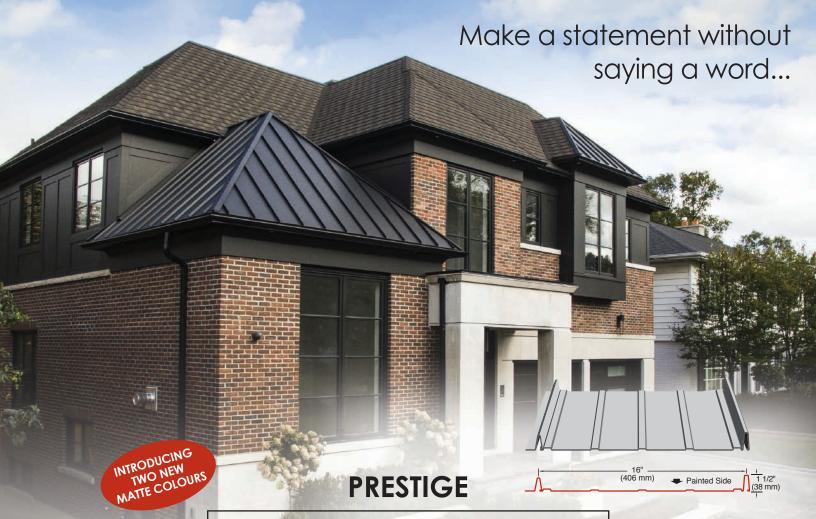

THE RESIDENTIAL METAL ROOFING COLLECTION BY VICWEST

Matte Finish - 26 Gauge

Ebony Deep Gray

NEW

10276 Espresso

Our **Prestige** roof is an elegant batten-style roofing profile that is installed direct on a solid substrate using Vicwest's unique snap-in-place design. Visually striking and available in a rich, sophisticated colour palette, **Prestige** is the perfect solution for homeowners looking for a "statement" roof. Engineered from 24 or 26-gauge steel and backed by a 50-year lifetime limited transferable finish warranty, **Prestige** makes a bold statement and is fully supported by the best warranty in its class.

## **PRESTIGE**

THE RESIDENTIAL METAL ROOFING COLLECTION BY VICWEST

Curb appeal starts at the top and Prestige tops them all with its combination of dramatic lines and lifetime performance. Backed by a 50-year lifetime limited transferable warranty, a Prestige roof will bring decades of peace of mind and add resale value to your home.

Our Prestige system has no visible fasteners. Its unique snap-in-place design makes it extremely popular for those wanting to mimic the artistic appeal of authentic standing seam. Batten style rib spacings are available in 16" and 20"\*

\*inquire for availability in your area

Prestige will add architectural interest to any structure

Prestige is a stunning statement roof, designed to withstand extreme weather and backed by the best warranty in its class