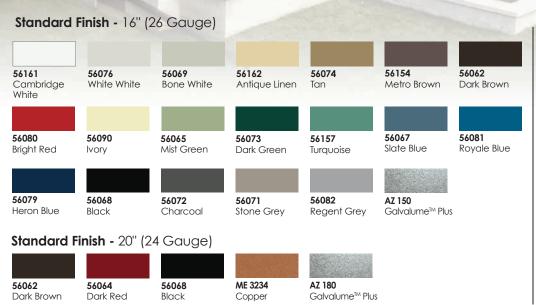

THE RESIDENTIAL METAL ROOFING COLLECTION BY VICWEST

Matte Finish - 26 Gauge

Ebony Deep Gray

NEW

10276 Espresso

Our **Prestige** roof is an elegant batten-style roofing profile that is installed direct on a solid substrate using Vicwest's unique snap-in-place design. Visually striking and available in a rich, sophisticated colour palette, **Prestige** is the perfect solution for homeowners looking for a "statement" roof. Engineered from 24 or 26-gauge steel and backed by a 50-year lifetime limited transferable finish warranty, **Prestige** makes a bold statement and is fully supported by the best warranty in its class.

Note: Galvalume™ is not a 50-year finish

vicwest.com