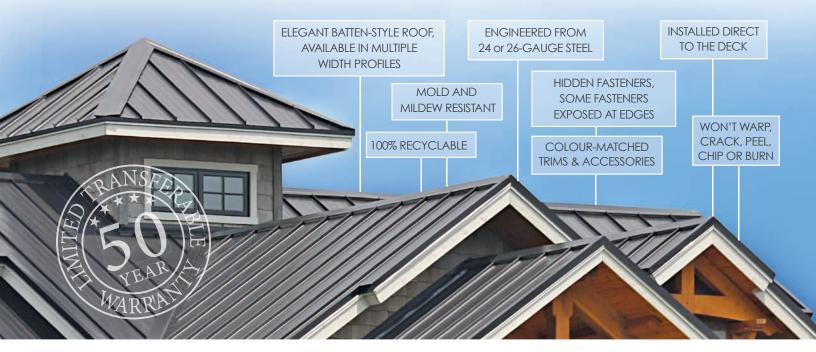

THE RESIDENTIAL METAL ROOFING COLLECTION BY VICWEST

Matte Finish - 26 Gauge

Ebony Deep Gray

NEW

10276 Espresso

Our **Prestige** roof is an elegant batten-style roofing profile that is installed direct on a solid substrate using Vicwest's unique snap-in-place design. Visually striking and available in a rich, sophisticated colour palette, **Prestige** is the perfect solution for homeowners looking for a "statement" roof. Engineered from 24 or 26-gauge steel and backed by a 50-year lifetime limited transferable finish warranty, **Prestige** makes a bold statement and is fully supported by the best warranty in its class.

Our Prestige system has no visible fasteners. Its unique snap-in-place design makes it extremely popular for those wanting to mimic the artistic appeal of authentic standing seam. Batten style rib spacings are available in 16" and 20"\*